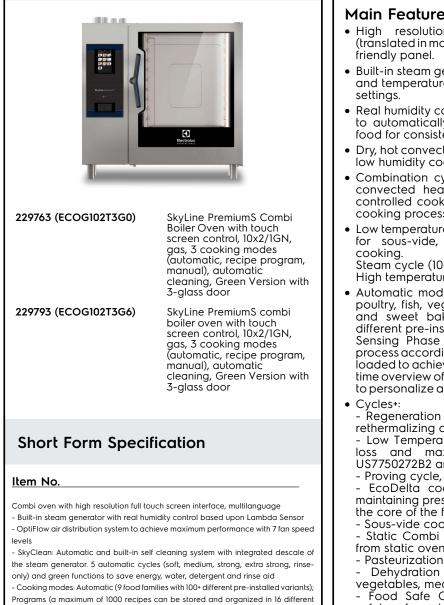

#### Main Features

- High resolution full touch screen interface (translated in more than 30 languages) - color-blind
- Built-in steam generator for highly precise humidity and temperature control according to the chosen
- Real humidity control based upon Lambda Sensor to automatically recognize quantity and size of food for consistent quality results.
- Dry, hot convection cycle (25 °C 300 °C): ideal for low humidity cooking.
- Combination cycle (25  $^\circ\text{C}$  300  $^\circ\text{C}):$  combining convected heat and steam to obtain humidity controlled cooking environment, accelerating the cooking process and reducing weight loss.
- Low temperature Steam cycle (25 °C 99 °C): ideal for sous-vide, re-thermalization and delicate

### SkyLine PremiumS Natural Gas Combi Oven 10GN2/1, **Green Version**

- 6-point multi sensor core temperature probe for maximum precision and food safety.
- Pictures upload for full customization of cooking cycles.
- Automatic fast cool down and pre-heat function.
- Different chemical options available: solid (phosphate-free), liquid (requires optional accessory).
- Make-it-mine feature to allow full personalization or locking of the user interface.
- SkyHub lets the user group the favorite functions in the homepage for immediate access.
- MyPlanner works as an agenda where the user can plan the daily work and receive personalized alerts for each task.
- GreaseOut: predisposed for integrated grease drain and collection for safer operation (dedicated base as optional accessory).
- USB port to download HACCP data, share cooking programs and configurations. USB port also allows to plug-in sous-vide probe (optional
- accessory).
- Connectivity ready for real time access to connected appliances from remote and HACCP monitoring (requires optional accessory).
- Trainings and guidances supporting materials easily accessible by scanning QR-Code with any mobile device.
- Back-up mode with self-diagnosis is automatically activated if a failure occurs to avoid downtime.
- Automatic consumption visualization at the end of the cycle.
- Capacity: 10 GN 2/1 or 20 GN 1/1 trays.
- Connectivity ready for real time access to connected appliances from remote and data monitoring (requires optional accessory - contact the Company for more details).
- OptiFlow air distribution system to achieve maximum performance in chilling/heating eveness and temperature control thanks to a special design of the chamber.

#### Construction

- Triple thermo-glazed door with 2 hinged inside panels for easy cleaning and double LED lights line.
- · Seamless hygienic internal chamber with all rounded corners for easy cleaning.
- 304 AISI stainless steel construction throughout.
- Front access to control board for easy service.
- Integrated spray gun with automatic retracting system for fast rinsing.
- IPX 5 spray water protection certification for easy cleaning.
- Supplied with n.1 tray rack 2/1 GN, 67 mm pitch.