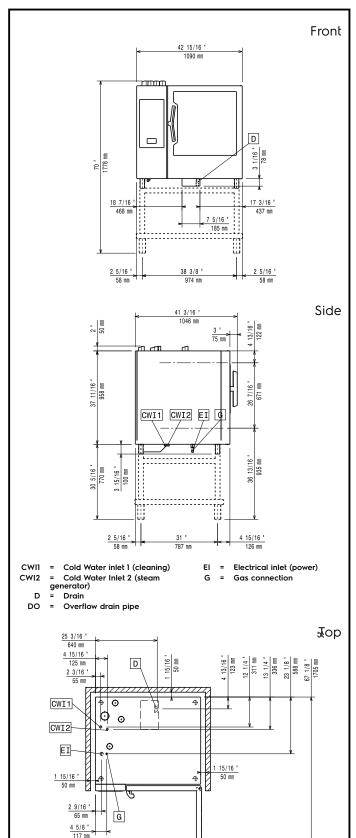

### SkyLine PremiumS Natural Gas Combi Oven 10GN2/1, **Green Version**

- 6-point multi sensor core temperature probe for maximum precision and food safety.
- Pictures upload for full customization of cooking cycles.
- Automatic fast cool down and pre-heat function.
- Different chemical options available: solid (phosphate-free), liquid (requires optional accessory).
- Make-it-mine feature to allow full personalization or locking of the user interface.
- SkyHub lets the user group the favorite functions in the homepage for immediate access.
- MyPlanner works as an agenda where the user can plan the daily work and receive personalized alerts for each task.
- GreaseOut: predisposed for integrated grease drain and collection for safer operation (dedicated base as optional accessory).
- USB port to download HACCP data, share cooking programs and configurations. USB port also allows to plug-in sous-vide probe (optional
- accessory).
- Connectivity ready for real time access to connected appliances from remote and HACCP monitoring (requires optional accessory).
- Trainings and guidances supporting materials easily accessible by scanning QR-Code with any mobile device.
- Back-up mode with self-diagnosis is automatically activated if a failure occurs to avoid downtime.
- Automatic consumption visualization at the end of the cycle.
- Capacity: 10 GN 2/1 or 20 GN 1/1 trays.
- Connectivity ready for real time access to connected appliances from remote and data monitoring (requires optional accessory - contact the Company for more details).
- OptiFlow air distribution system to achieve maximum performance in chilling/heating eveness and temperature control thanks to a special design of the chamber.